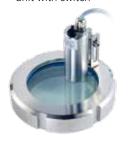

LED sight glass lamp unit with switch

| LED SIGHT GLASS LAMP MICRO, IP65 |                                                  |
|----------------------------------|--------------------------------------------------|
| Operating voltage:               | 24 V AC/DC                                       |
| Power consumption:               | 2 W                                              |
| Lifetime:                        | approx. 20.000 h                                 |
| Connection:                      | incl. socket for screwing on at sight connection |