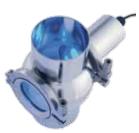

LED sight glass lamp unit in hygienic design for use on In-line housings

| LED SIGHT GLASS LAMP, IP67 |                                                          |
|----------------------------|----------------------------------------------------------|
| Operating voltage:         | 24 V DC                                                  |
| Power consumption:         | 0.75 W                                                   |
| Lifetime:                  | approx. 20.000 h                                         |
| Connection:                | compatible to In-line housings, connection by clamp-lock |