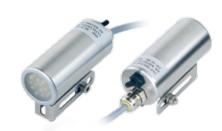

LED sight glass lamp unit in hygienic design for use on In-line housings

| LED SIGHT GLASS LAMP, IP67 |                                                          |
|----------------------------|----------------------------------------------------------|
| Operating voltage:         | 24 V DC                                                  |
| Power consumption:         | 0.75 W                                                   |
| Lifetime:                  | approx. 20.000 h                                         |
| Connection:                | compatible to In-line housings, connection by clamp-lock |