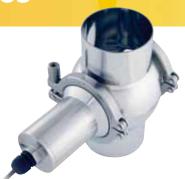

The LED illuminator is available in two versions. The first is as separate package where the self contained illuminator is housed in a stainless steel enclosure with built-in switch and mounting bracket. This unit is suitable

for mounting to a variety of sight glasses providing illumination for both In-line and vessel mounted applications. The second is as a bespoke package that forms part of the KIESELMANN In-line hygienic instrument housing system.

LED sight glass lamp unit with switch

| LED SIGHT GLASS LAMP MICRO, IP65 |                                                  |
|----------------------------------|--------------------------------------------------|
| Operating voltage:               | 24 V AC/DC                                       |
| Power consumption:               | 2 W                                              |
| Lifetime:                        | approx. 20.000 h                                 |
| Connection:                      | incl. socket for screwing on at sight connection |