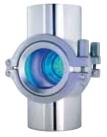

LED sight glass lamp unit with switch

| LED SIGHT GLASS LAMP MICRO, IP65 |                                                  |
|----------------------------------|--------------------------------------------------|
| Operating voltage:               | 24 V AC/DC                                       |
| Power consumption:               | 2 W                                              |
| Lifetime:                        | approx. 20.000 h                                 |
| Connection:                      | incl. socket for screwing on at sight connection |