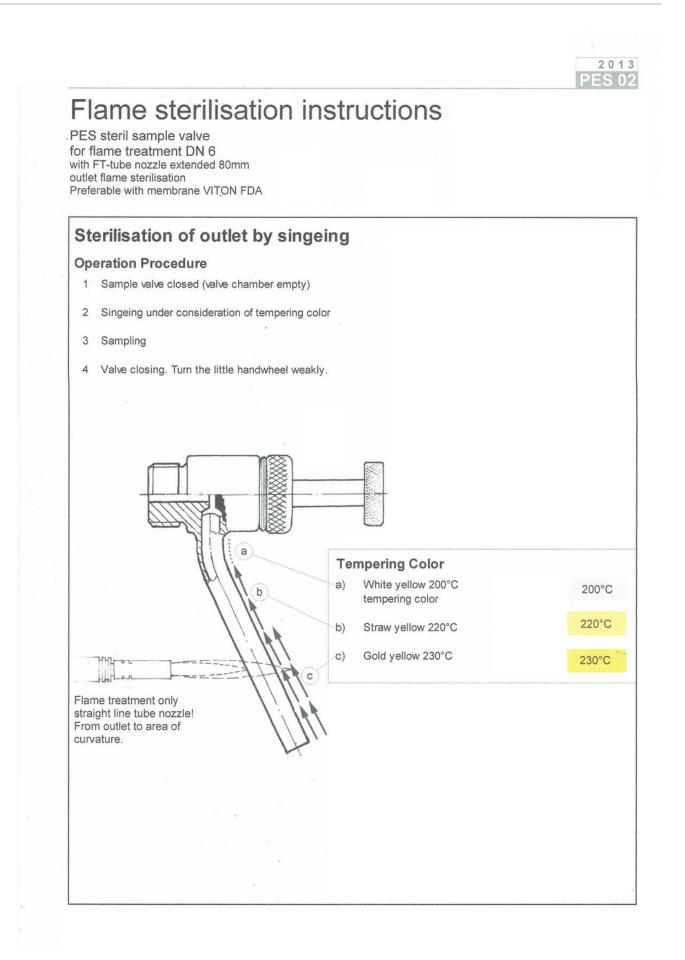

### **KIESELMANN GmbH**

Paul-Kieselmann-Str. 4-10 • 75438 Knittlingen 🖀 +49(0) 7043 371-0・昌 +49(0) 7043 371-125 www.kieselmann.de • info@kieselmann.de

ak / 11/01/2022

#### Translation of the original

# Instruction sheet

## Steril - sampling valve

#### Type 6103 DN 6, series 126



#### Copyright: © KIESELMANN FLUID PROCESS GROUP 1/3

and finished. After, you may turn it 'manually fixed' into valve body. Unscrew-blocking-o-ring has to sit tight.

## Steril - sampling valve





The above product conforms to the requirements of the directives and harmonized standards specified below: DIN EN ISO 12100 Safety of machinery