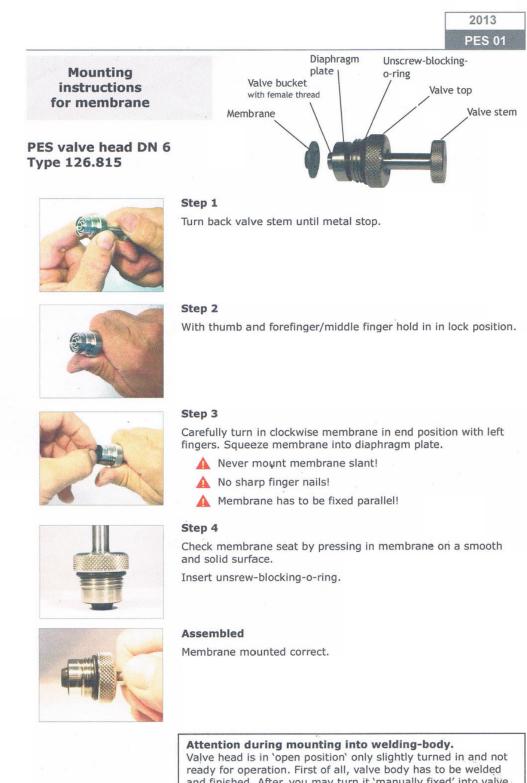

#### Copyright: © KIESELMANN FLUID PROCESS GROUP 1/3

and finished. After, you may turn it 'manually fixed' into valve body. Unscrew-blocking-o-ring has to sit tight.