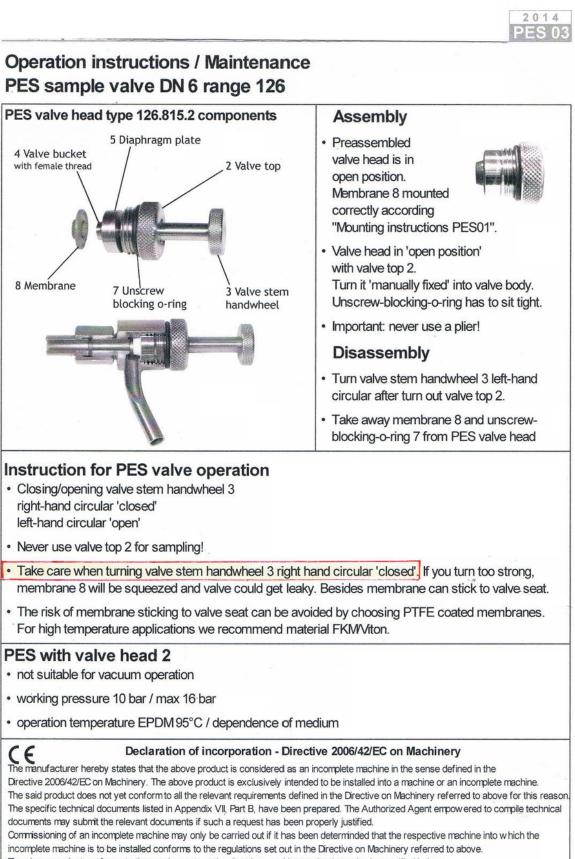

## Steril - sampling valve

The above product conforms to the requirements of the directives and harmonized standards specified below: DIN EN ISO 12100 Safety of machinery